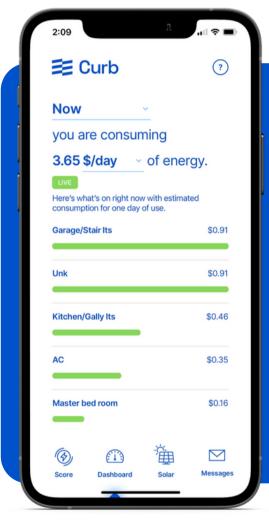

#### See What's On.

Find out what's on and what's being used in your home right now.

### Track Your Costs.

Track your electric costs, based on your utility plan.

Identify problems or trends by looking at usage over time.